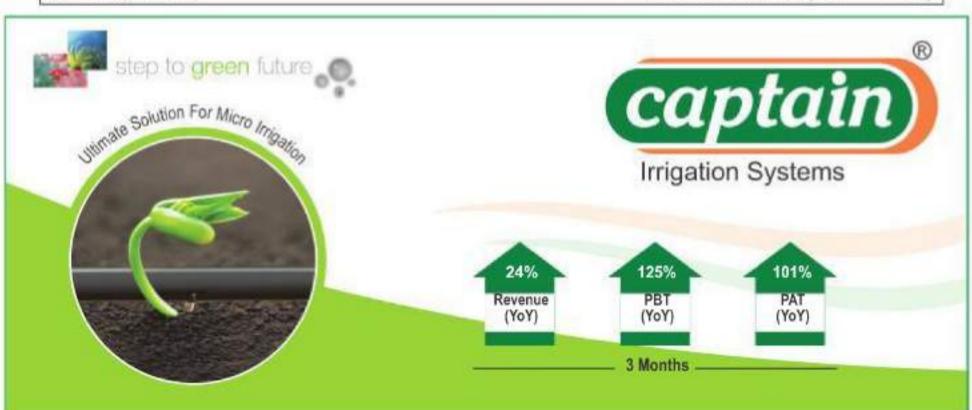

## EXTRACT OF STATEMENT OF CONSOLIDATED FINANCIAL RESULTS FOR THE QUARTER ENDED MARCH 31st, 2023 (Audited) (₹ in Lakhs)

|     |                                                              | Consolidated |               |            |            |            |  |  |  |
|-----|--------------------------------------------------------------|--------------|---------------|------------|------------|------------|--|--|--|
| Sr. | Particulars                                                  |              | Quarter Ended | Year Ended |            |            |  |  |  |
| No. | Particulars                                                  | 31-03-2023   | 31-12-2022    | 31-03-2022 | 31-03-2023 | 31-03-2022 |  |  |  |
|     |                                                              | Audited      | Unaudited     | Audited    | Audited    | Audited    |  |  |  |
| 1   | Total Income From Operations                                 | 7,398.18     | 7,452.84      | 5,962.39   | 22,748.42  | 18,715.77  |  |  |  |
| 2   | Net Profit / (Loss) Before Tax                               | 425.93       | 263.78        | 189.41     | 766.06     | 381.17     |  |  |  |
| 3   | Net Profit / (Loss) After Tax                                | 271.80       | 259.24        | 135.31     | 564.06     | 275.59     |  |  |  |
| 4   | Total Comprehensive Income for the Period                    | 287.55       | 270.44        | 118.09     | 595.84     | 436.46     |  |  |  |
| 5   | Paid-up equity share capital                                 | 1,007.58     | 1,007.58      | 1,007.58   | 1,007.58   | 1,007.58   |  |  |  |
| 6   | Reserves (Excluding Revaluation Reserves & Government Grant) | 6,228.73     | 5,787.08      | 5,614.81   | 6,228.73   | 5,614.81   |  |  |  |
| 7   | Earnings Per Share (EPS) not annulized (FV. Rs. 2/- each)    |              |               |            |            |            |  |  |  |
|     | Basic & Diluted (in Rs.)                                     | 0.57         | 0.54          | 0.23       | 1.18       | 0.87       |  |  |  |
|     | See accomplying note to the Financial Results                |              |               |            |            |            |  |  |  |

Note: (1) The above Unaudited Consolidated Financial Results have been reviewed by the Audit Committee and approved by the Board of Directors at its meeting held on 25th May, 2023. The statutory auditors of the company have carried out limited review of the financial results for the quarter ended 31st March 2023. (2) The Above Financial Results have been prepared in accordance with the applicable Indian Accounting Standards as prescribed u/s. 133 of the Companies Act, 2013 read with rule 3 of the Companies (Indian Accounting Standards) Rules, 2015 as amended and other recognized accounting practices and policies to the extent applicable.

(3) Standalone Financial Results as on 31st March, 2023 are as under:

(₹ in Lakhs)

|     |                                           | Standalone |            |            |            |                       |  |  |
|-----|-------------------------------------------|------------|------------|------------|------------|-----------------------|--|--|
| Sr. | Destinulare                               |            | Year Ended |            |            |                       |  |  |
| No. | No. Particulars                           | 31-03-2023 | 31-12-2022 | 31-03-2022 | 31-03-2023 | 31-03-2022<br>Audited |  |  |
|     |                                           | Audited    | Unaudited  | Audited    | Audited    |                       |  |  |
| 1   | Total Income From Operations              | 7,398.18   | 7,452.84   | 5,962.39   | 22,748.42  | 18,715.77             |  |  |
| 2   | Net Profit / (Loss) Before Tax            | 425.93     | 263.78     | 189.40     | 766.06     | 381.17                |  |  |
| 3   | Net Profit / (Loss) After Tax             | 257.84     | 253.81     | 135.30     | 550.10     | 275.59                |  |  |
| 4   | Total Comprehensive Income for the Period | 250.00     | 254.17     | 133.00     | 542.16     | 278.47                |  |  |

(4) The above is an extract of the detailed format of audited financial results for the guarter and year ended 31st March, 2023 filed with Stock Exchange under Regulation 33 of the SEBI (Listing and other Disclosure Requirements) Regulations, 2015. The full format of the audited financial results for the guarter and year ended 31st March, 2023 are available on the Company's website at www.captainpolyplast.com and on the website of the Stock Exchange at www.bseindia.com. (5) Previous periods / years' figures have been re-grouped / re-classified, where necessary to make it comparable with the current period.

Date: 25-05-2023 Place: Rajkot

(Managing Director) (DIN - 00087859)

For, CAPTAIN POLYPLAST LTD Sd/-

Ramesh D. Khichadia

CAPTAIN POLYPLAST LTD.

e-mail: info@captainpolyplast.in | web: www.captainpolyplast.com | CIN NO.: L25209GJ1997PLC031985