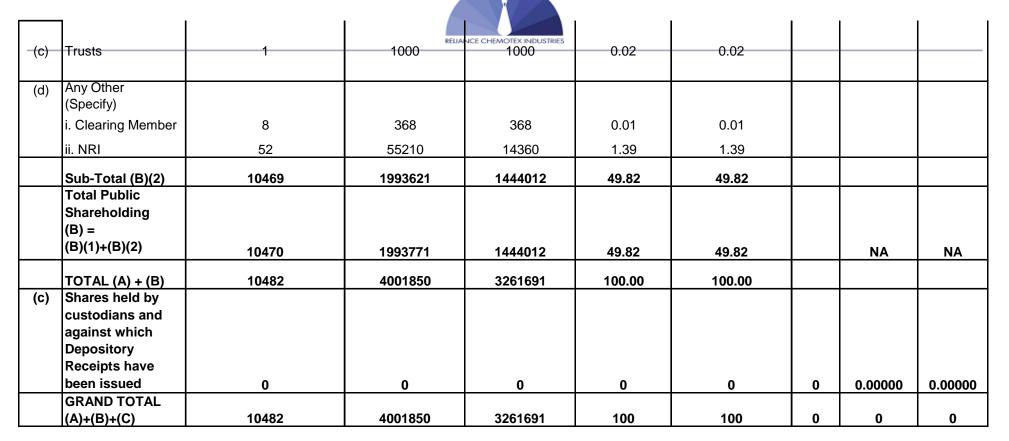

| Cate-<br>gory<br>Code<br>(i) | Category of<br>Shareholders<br>(ii)                 | Number of Shareholders<br>(iii) | Total<br>Number of Shares<br>(iv) | Number of<br>Shares Held in<br>dematerialized<br>form<br>(v) | Total shareholding as a percentage of Totral number of Shares |                                           |   | Shares F<br>otherwise 6    | Pledged or<br>encumbered      |
|------------------------------|-----------------------------------------------------|---------------------------------|-----------------------------------|--------------------------------------------------------------|---------------------------------------------------------------|-------------------------------------------|---|----------------------------|-------------------------------|
|                              |                                                     |                                 |                                   |                                                              | As a Percentage of (A+B) (vi)                                 | As a<br>Percentage<br>of (A+B+C)<br>(vii) |   | No. of<br>Shares<br>(VIII) | As a Percentag e (IX)=(VIII)/ |
| (A)                          | Shareholdings of<br>Promoters and<br>Promoter Group |                                 |                                   |                                                              |                                                               |                                           |   |                            |                               |
| (1)                          | Indian                                              |                                 |                                   |                                                              |                                                               |                                           |   |                            |                               |
| (a)                          | Individuals/<br>Hindu Undivided<br>Family           | 9                               | 586900                            | 586500                                                       | 14.67                                                         | 14.67                                     |   | 586400                     | 99.91                         |
| (b)                          | Central<br>Government/<br>State<br>Government(s)    |                                 |                                   |                                                              |                                                               |                                           |   |                            |                               |
| (c)                          | Bodies Corporate                                    | 3                               | 1421179                           | 1231179                                                      | 35.51                                                         | 35.51                                     |   |                            |                               |
| (d)                          | Financial<br>Institutions/<br>Banks                 |                                 |                                   |                                                              |                                                               |                                           |   |                            |                               |
| (e)                          | Any Other (specify)                                 |                                 |                                   |                                                              |                                                               |                                           |   |                            |                               |
|                              | Sub-Total (A)(1)                                    | 12                              | 2008079                           | 1817679                                                      | 50.18                                                         | 50.18                                     | 0 | 586400                     | 29.20                         |
| (2)                          | Foreign                                             |                                 |                                   |                                                              |                                                               |                                           |   |                            |                               |

| (a) | Individuals (Non-<br>Resident Indivi-<br>duals/ Foreign<br>individuals) |    | RELIA   | NCE CHEMOTEX INDUSTRIES |       |       |   |        |       |
|-----|-------------------------------------------------------------------------|----|---------|-------------------------|-------|-------|---|--------|-------|
| (b) | Bodies Corporate                                                        |    |         |                         |       |       |   |        |       |
| (c) | Institutions                                                            |    |         |                         |       |       |   |        |       |
| (d) | Any Other<br>(Specify)                                                  |    |         |                         |       |       |   |        |       |
|     | Sub-Total (A)(2)                                                        | 0  | 0       | 0                       | 0     | 0     | 0 | 0      | 0     |
|     | Total Shareholdings of Promoter and Promoter Group (A) = (A)(1)+(A)(2)  | 12 | 2008079 | 1817679                 | 50.18 | 50.18 |   | 586400 | 29.20 |
| (B) | Public<br>Shareholdings                                                 |    |         |                         |       |       |   | NA     | NA    |
| (1) | Institutions                                                            |    |         |                         |       |       |   | NA     | NA    |
| (a) | Mutual Funds/<br>UTI                                                    |    |         |                         |       |       |   |        |       |
| (b) | Financial<br>Institutions/<br>Banks                                     | 1  | 150     | -                       | 0.00  | 0.00  |   |        |       |
| (c) | Central<br>Government/<br>State<br>Government(s)                        |    |         |                         |       |       |   |        |       |
| (d) | Venture Capital<br>Funds                                                |    |         |                         |       |       |   |        |       |

| Cate-       | Category of                                                                                                                                                      | Number of Shareholders | Total            | Number of                     | Total shareholding as a percentage |                                  |                            | ledged or                     |
|-------------|------------------------------------------------------------------------------------------------------------------------------------------------------------------|------------------------|------------------|-------------------------------|------------------------------------|----------------------------------|----------------------------|-------------------------------|
| gory        | Shareholders                                                                                                                                                     | (iii)                  | Number of Shares |                               | of Totral nu                       | mber of Shares                   | otherwise e                | encumbered                    |
| Code<br>(i) | (ii)                                                                                                                                                             |                        | (iv)             | dematerialized<br>form<br>(v) | As a Percentage of (A+B) (vi)      | As a Percentage of (A+B+C) (vii) | No. of<br>Shares<br>(VIII) | As a Percentag e (IX)=(VIII)/ |
| ` '         | Insurance<br>Companies                                                                                                                                           |                        |                  |                               |                                    |                                  |                            | (1//)*100                     |
| (f)         | Foreign<br>Institutional<br>Investers                                                                                                                            |                        |                  |                               |                                    |                                  |                            |                               |
|             | Foreign Venture<br>Capital Investors                                                                                                                             |                        |                  |                               |                                    |                                  |                            |                               |
| (h)         | Any Other<br>(Specify)                                                                                                                                           |                        |                  |                               |                                    |                                  |                            |                               |
|             | Sub-Total (B)(1)                                                                                                                                                 | 1                      | 150              |                               | 0.00                               | 0.00                             |                            |                               |
| (2)         | Non-Institutions                                                                                                                                                 |                        |                  |                               |                                    |                                  | NA                         | NA                            |
| (a)         | Bodies Corporate                                                                                                                                                 | 122                    | 175972           | 168772                        | 4.40                               | 4.40                             |                            |                               |
|             | Individuals: - i. Individual Shareholders Holding Nominal Share Capital up to Rs. 1 Lakh ii. Individual Shareholders holding nominal Shares Capital in Excess of | 10270                  | 1029919          | 590860                        | 25.73                              | 25.73                            |                            |                               |
|             | Rs. 1Lakh                                                                                                                                                        | 16                     | 731152           | 668652                        | 18.27                              | 18.27                            |                            |                               |